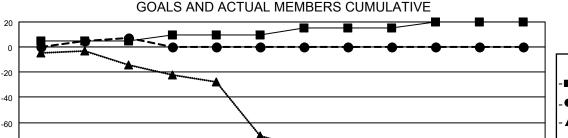

## GOALS AND ACTUAL NEW CLUBS CUMULATIVE

MEMBER GROWTH NET GOALMEMBER GROWTH ACTUAL

▲ - LAST YEAR MEMBERSHIP ACTUAL

| DROPPED CLUBS: 0 |    |
|------------------|----|
| DROPPED MEMBERS  |    |
| DECEASED         | 3  |
| CLUB CANCELLED   | 0  |
| OTHER            | 16 |
| TOTAL            | 19 |
|                  |    |

AUG

SEPT

OCT

| 12 CLUBS OF 50 ADDED 1 OR<br>MORE NEW MEMBERS | GENDER DISTRIBUTION                         |                                                          |  |  |
|-----------------------------------------------|---------------------------------------------|----------------------------------------------------------|--|--|
| WORL NEW WEIWBERG                             | MALE FEMALE NON BINARY PREFER NOT TO ANSWER | 1,114 (72.34%)<br>426 (27.66%)<br>0 (0.00%)<br>0 (0.00%) |  |  |
| CLICK HERE FOR CUMULATIVE MEMBERSHIP DATA     | TOTAL FAMILY UNIT MEMBERS                   | 242                                                      |  |  |
|                                               | FAMILY MEMBERS PAYING HAL                   | F DUES 122                                               |  |  |

MAY

JUNE

-80 -100 -120 -140

JULY